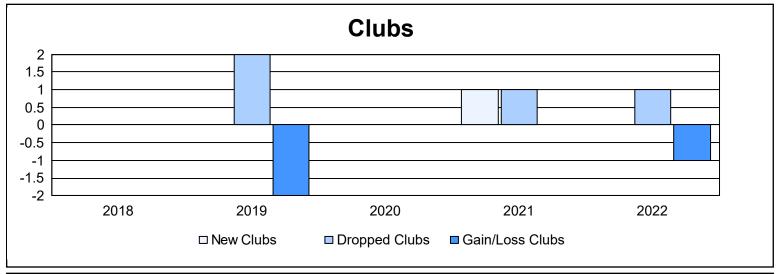

District 112 C

As of June 2022 Cumulative

| Year      | New<br>Clubs | Dropped<br>Clubs | Gain/<br>Loss<br>Clubs | New<br>Members | Charter<br>Members | Reinstate<br>Members | Transfer<br>Members | Total<br>Member<br>Added | Total<br>Members<br>Dropped | Gain/<br>Loss<br>Members |
|-----------|--------------|------------------|------------------------|----------------|--------------------|----------------------|---------------------|--------------------------|-----------------------------|--------------------------|
| 2017-2018 | 0            | 0                | 0                      | 47             | 8                  | 3                    | 33                  | 91                       | 155                         | -64                      |
| 2018-2019 | 0            | 2                | -2                     | 103            | 7                  | 6                    | 29                  | 145                      | 147                         | -2                       |
| 2019-2020 | 0            | 0                | 0                      | 57             | 4                  | 10                   | 16                  | 87                       | 166                         | -79                      |
| 2020-2021 | 1            | 1                | 0                      | 37             | 23                 | 3                    | 4                   | 67                       | 81                          | -14                      |
| 2021-2022 | 0            | 1                | -1                     | 50             | 9                  | 2                    | 9                   | 70                       | 126                         | -56                      |
| Average   | 0            | 1                | -1                     | 59             | 10                 | 5                    | 18                  | 92                       | 135                         | -43                      |